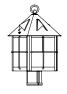

# STONEHAVEN™ LANTERN

The Stonehaven™ Lantern is indigenous to Eastern Seaboard stone and Shingle Style architecture from 1890-1910, and classic adirondack and historic Northwoods design styles. Details like raised bar overlays and articulated roof vents recall an earlier era. Available in sizes and mounts for any application. Exterior Lighting with handmade in USA quality.

UL listed - Exterior. Durable. Solid Brass.