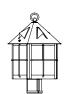

# STONEHAVEN™ LANTERN

The Stonehaven™ Lantern is indigenous to Eastern Seaboard stone and Shingle Style architecture from 1890-1910, and classic adirondack and historic Northwoods design styles. Details like raised bar overlays and articulated roof vents recall an earlier era. Available in sizes and mounts for any application. Exterior Lighting with handmade in USA quality.

UL listed - Exterior. Durable. Solid Brass.