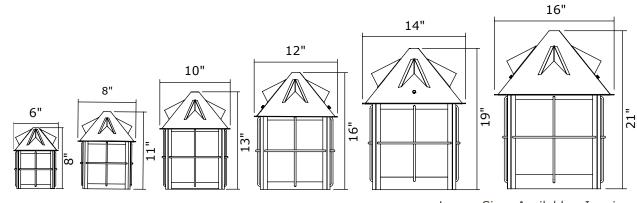

### **GLASS**

Clear Seeded Cream Gold White Sandblast Frost White Opal Waterfall

**SIZES** 