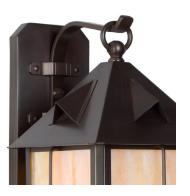

# STONEHAVEN™ LANTERN

The Stonehaven™ Lantern is indigenous to Eastern Seaboard stone and Shingle Style architecture from 1890-1910, and classic adirondack and historic Northwoods design styles. Details like raised bar overlays and articulated roof vents recall an earlier era. Available in sizes and mounts for any application. Exterior Lighting with handmade in USA quality.

UL listed - Exterior. Durable. Solid Brass.

## **OVERLAYS**

**FINISHES** 

Antique Copper Architectural Bronze Architectural Iron Black Raw Copper Satin Antique Brass Verdigris Patina