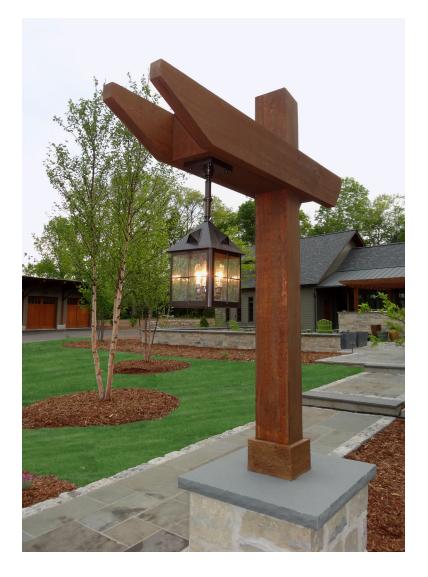

# STONEHAVEN™ LANTERN

The Stonehaven™ Lantern is indigenous to Eastern Seaboard stone and Shingle Style architecture from 1890-1910, and classic adirondack and historic Northwoods design styles. Details like raised bar overlays and articulated roof vents recall an earlier era. Available in sizes and mounts for any application. Exterior Lighting with handmade in USA quality.

UL listed - Exterior. Durable. Solid Brass.