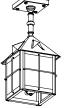

# STONEHAVEN™ LANTERN

The Stonehaven™ Lantern is indigenous to Eastern Seaboard stone and Shingle Style architecture from 1890-1910, and classic adirondack and historic Northwoods design styles. Details like raised bar overlays and articulated roof vents recall an earlier era. Available in sizes and mounts for any application. Exterior Lighting with handmade in USA quality.

UL listed - Exterior. Durable. Solid Brass.