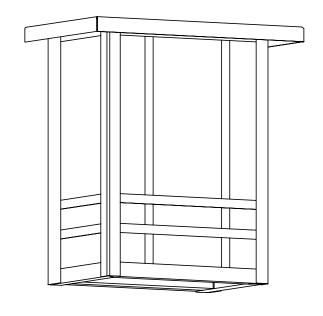

# CHICAGO™ LANTERN

### 10" WIDE FLUSH EXTERIOR WALL LIGHT WITH ROOF

SUBMITTAL PREPARED 01/14/15

REFERENCE: 12923-23318 FOR: FRANK SOUDER INC

Handmade in USA