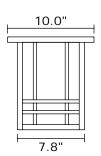

### 10" WIDE FLUSH EXTERIOR WALL LIGHT WITH ROOF

SUBMITTAL PREPARED 01/14/15

REFERENCE: 12923-23318 FOR: FRANK SOUDER INC

Handmade in USA

### **OVERLAY**

Foursquare No Overlay Prairie

6.0"

5.0"

10.8"