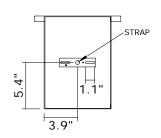

UL listed for exterior or interior location.

Mounting plate center mounts to juntion box (see drawing below).

Durably constructed of solid brass.

Made in USA by Brass Light Gallery.