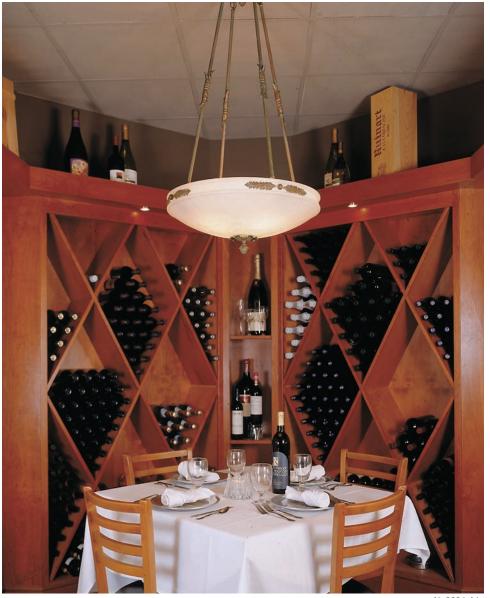

## LAUREL LEAF $^{\text{\tiny TM}}$

## ALABASTER BOWL FAMILY

Adorned with cast brass leaves, the Laurel Leaf Alabaster Bowl Family is one of our most ornamental alabaster o erings. Inherently translucent, real alabaster emits a pleasing luminosity.

AL-2024-AJ