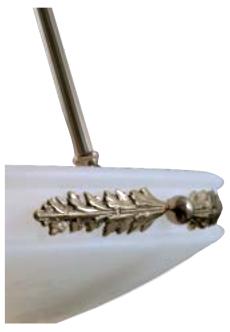

## LAUREL LEAF $^{\text{\tiny TM}}$

## ALABASTER BOWL FAMILY

Adorned with cast brass leaves, the Laurel Leaf Alabaster Bowl Family is one of our most ornamental alabaster o erings. Inherently translucent, real alabaster emits a pleasing luminosity.