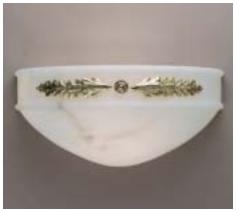

Chain mount versions also available.

Laurel Leaf Sconce in Polished Brass **AL-3812-H** 12" w x 5"h x 6"p 1/60 watt **AL-3816-H** 16" w x 5"h x 8"p 1/60 watt

UL listed. Durably constructed from solid brass and real alabaster stone. Made in USA by Brass Light Gallery.