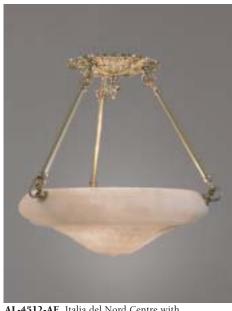

## Italia del Nord Centre Wattage

Description 12" dia. bowl
Multi-Rod 3/40 watt

Minimum Overall Length

12" dia. bowl

**AL-4512-AF** Italia del Nord Centre with Classical Multi-Rod Mount (12" diameter bowl) in Polished Brass