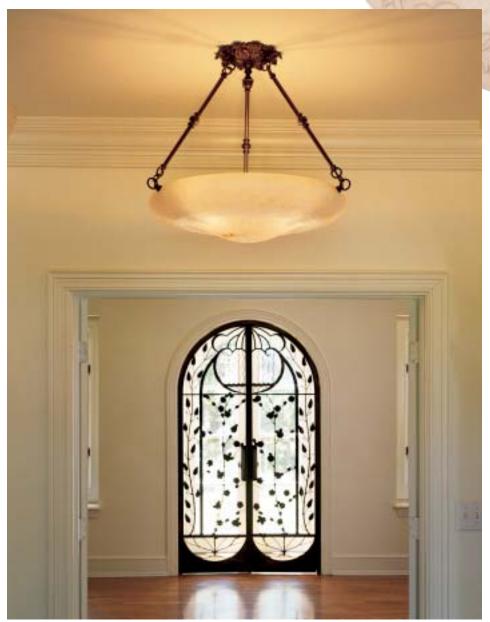

**AL-4624-AF** Italia del Nord with Classical Multi-Rod Mount and center rod breaks (24" diameter bowl) in Architectural Bronze and 30" overall length

# Italia del Nord

The Italia del Nord is a masterpiece of craftsmanship and design, reminiscent of the work of Northern Italian craftsmen from the early 20th century. Richly carved and intricate in detail, an abstract floral pattern bursts from the contoured center. Available in 19" and

24" diameter bowls, the Italia del Nord is appropriate for dining rooms, foyers, and other moderate-to-large spaces. Modeled after a 1912 original. Subject to availability. Italia del Nord also shown on page 33.